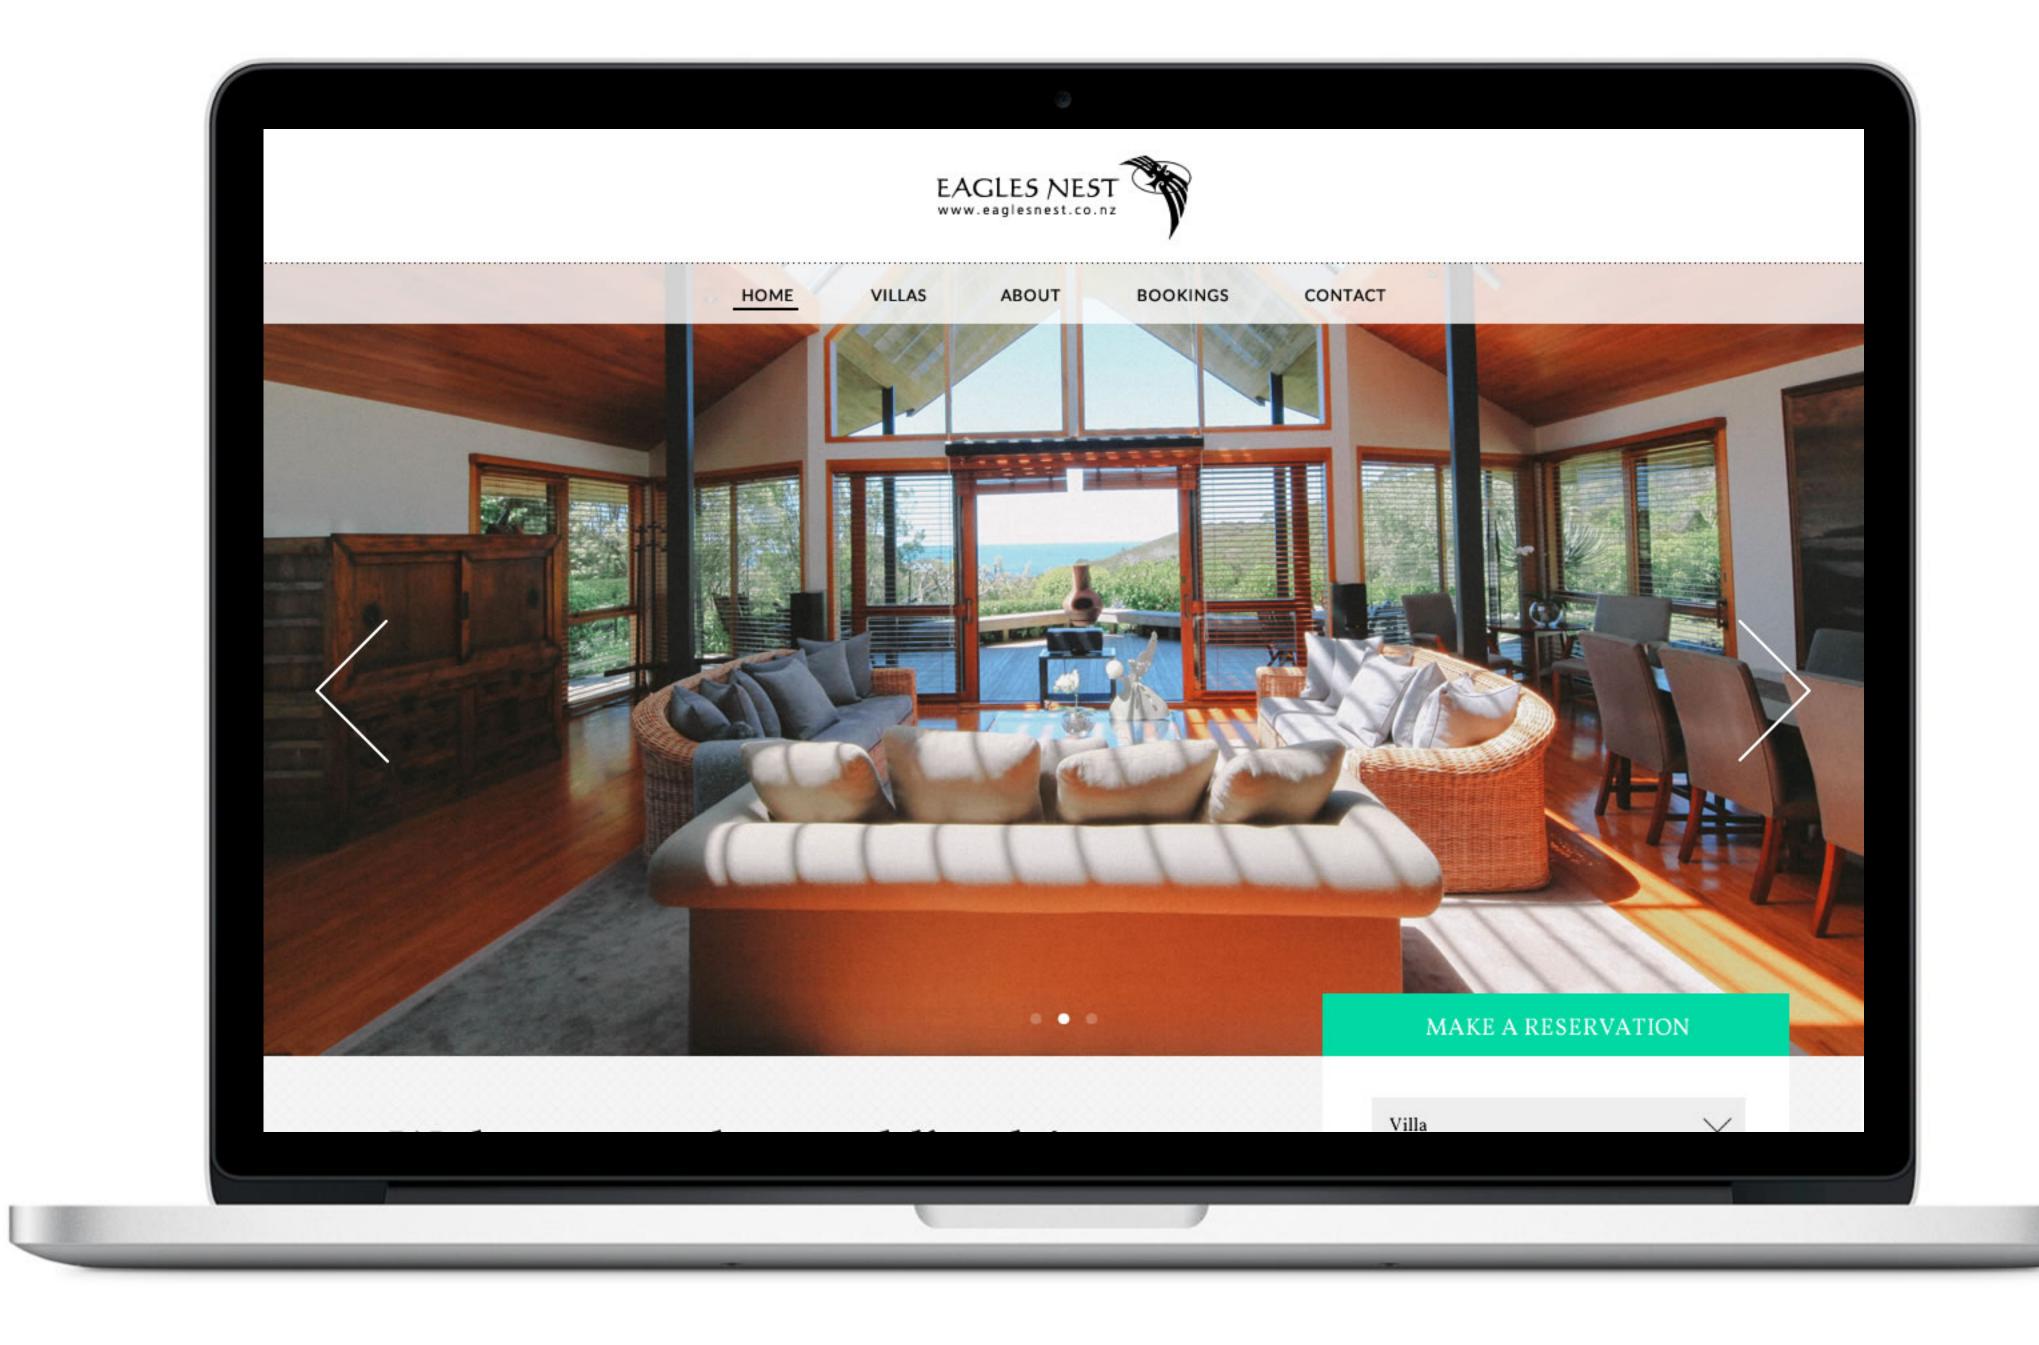

# Welcome to the world's ultimate luxury retreat

Eagles Nests five luxurious villas nestle into an extravagantly beautiful island-like peninsula along a ridgeline that drops into a valley -- reminiscent of a huge nest.

Ancient eagles once soared in these pristine skies. As amazing architects and creative interior designers, they built their homes where now sit the ultra luxurious nests of the human variety, where gracious, unobtrusive yet attentive Kiwi staff cater to your every whim.