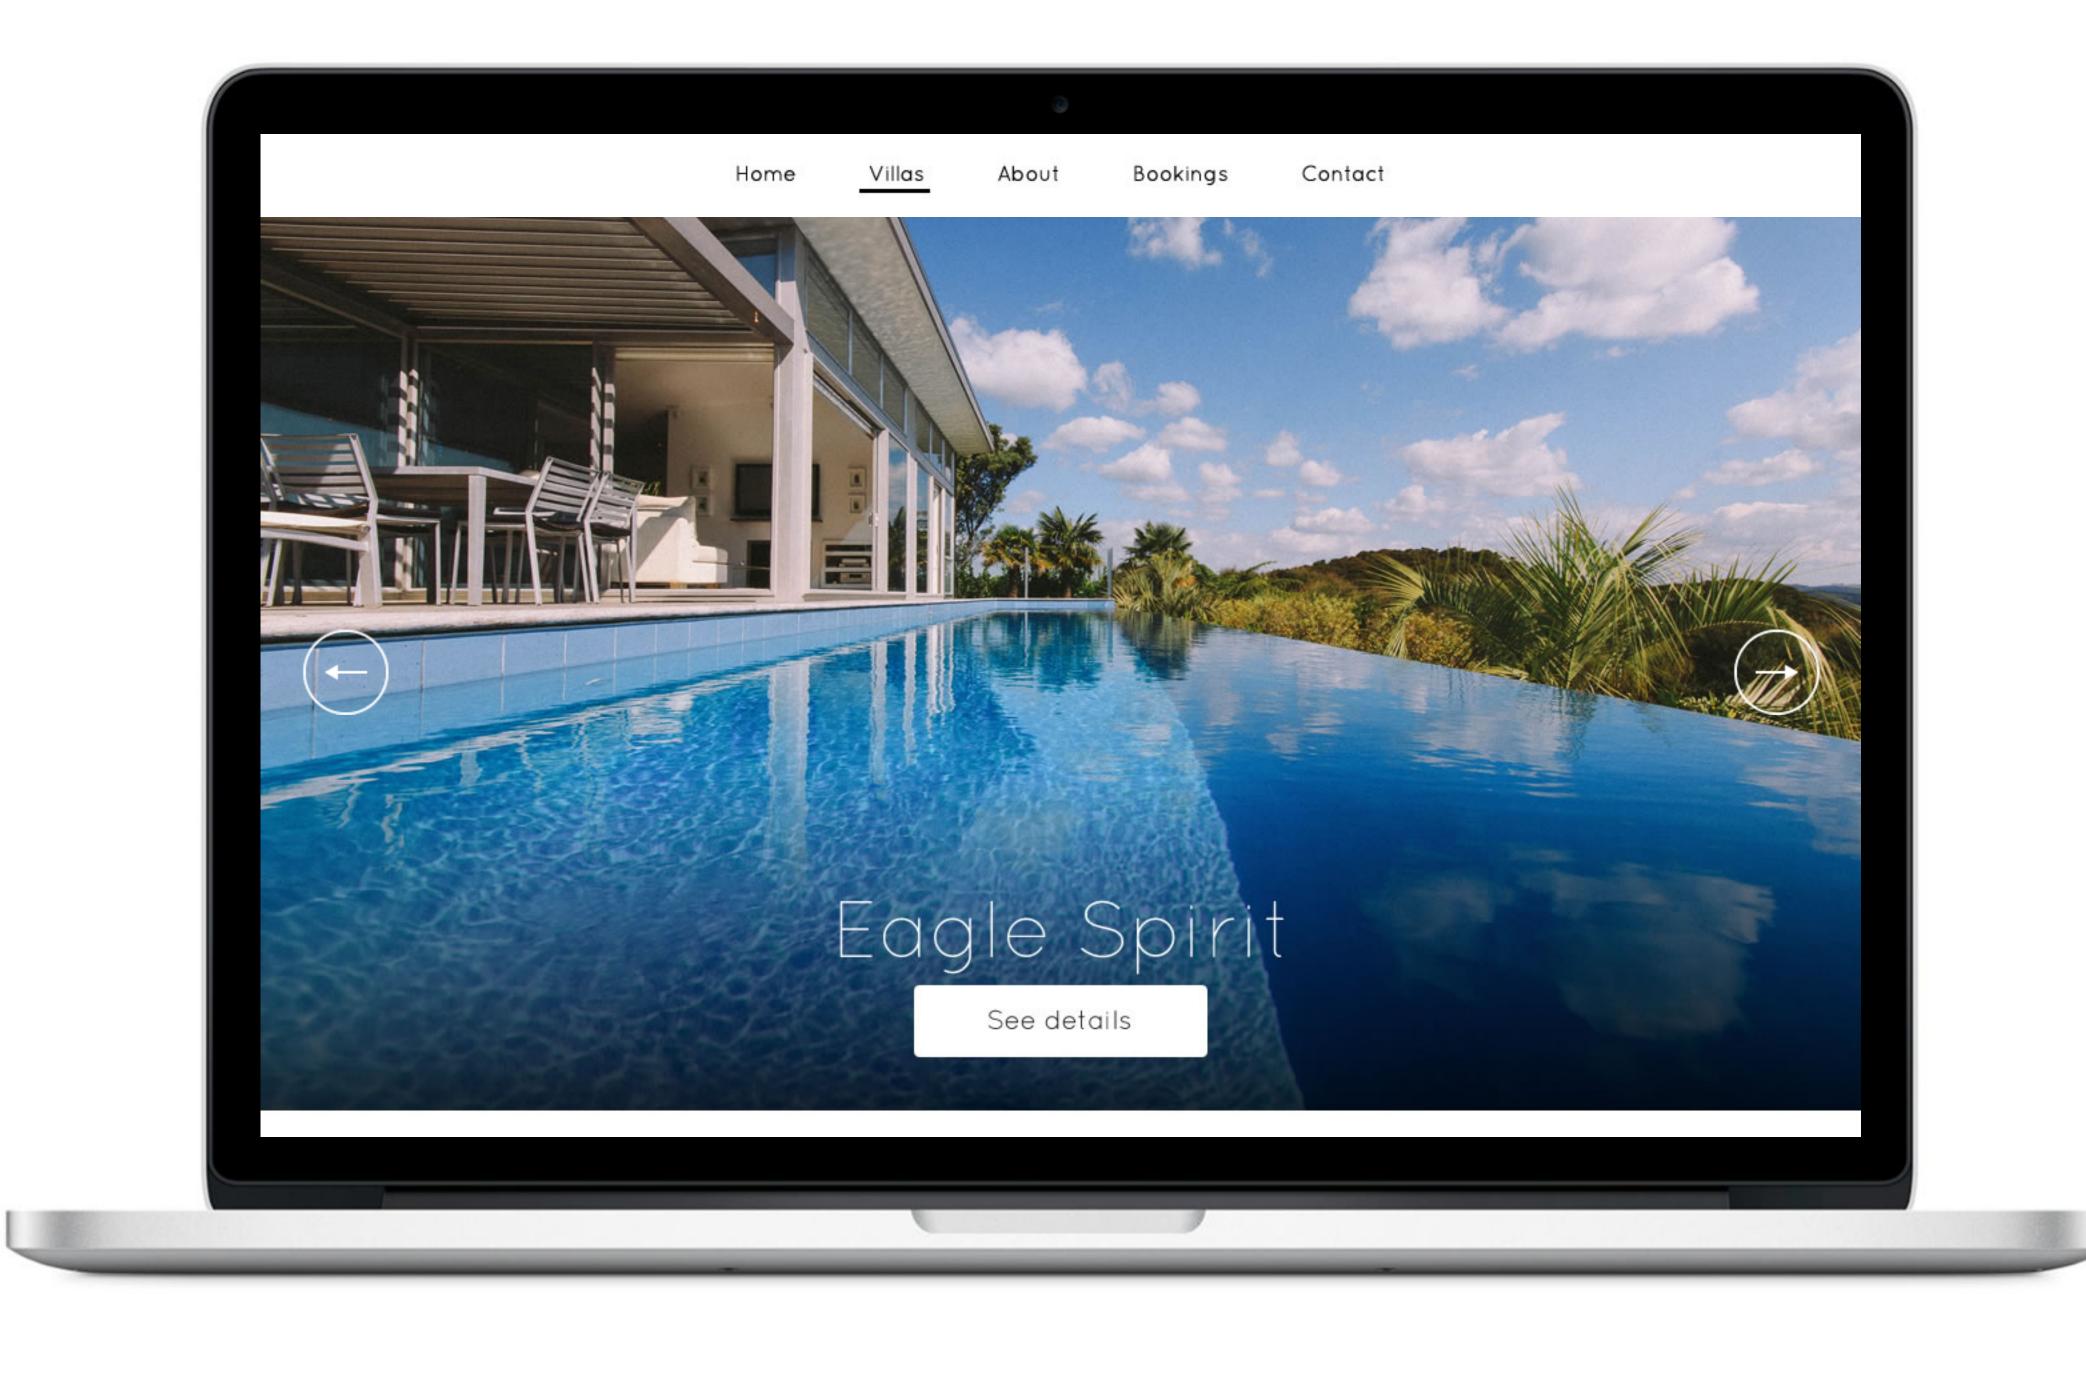

#### EAGLE SPIRIT

Nestled into a sea of native bush, the tranquillity and seclusion of this private villa, from the moment you walk through the front door.

Three bedrooms with ensuite bathrooms

#### EAGLE SPIRIT

Nestled into a sea of native bush, the tranquillity and seclusion of this private villa, from the moment you walk through the front door.

| Three bedrooms with ensuite bathrooms |
|---------------------------------------|
| Air Conditioning                      |
| Superb views of the Bay of Islands    |
| 18 metre heated infinity edged pool   |
| Jacuzzi                               |
| Home theatre with plasma television   |
| Fully equipped gourmet kitchen        |

More Information

Check Availability