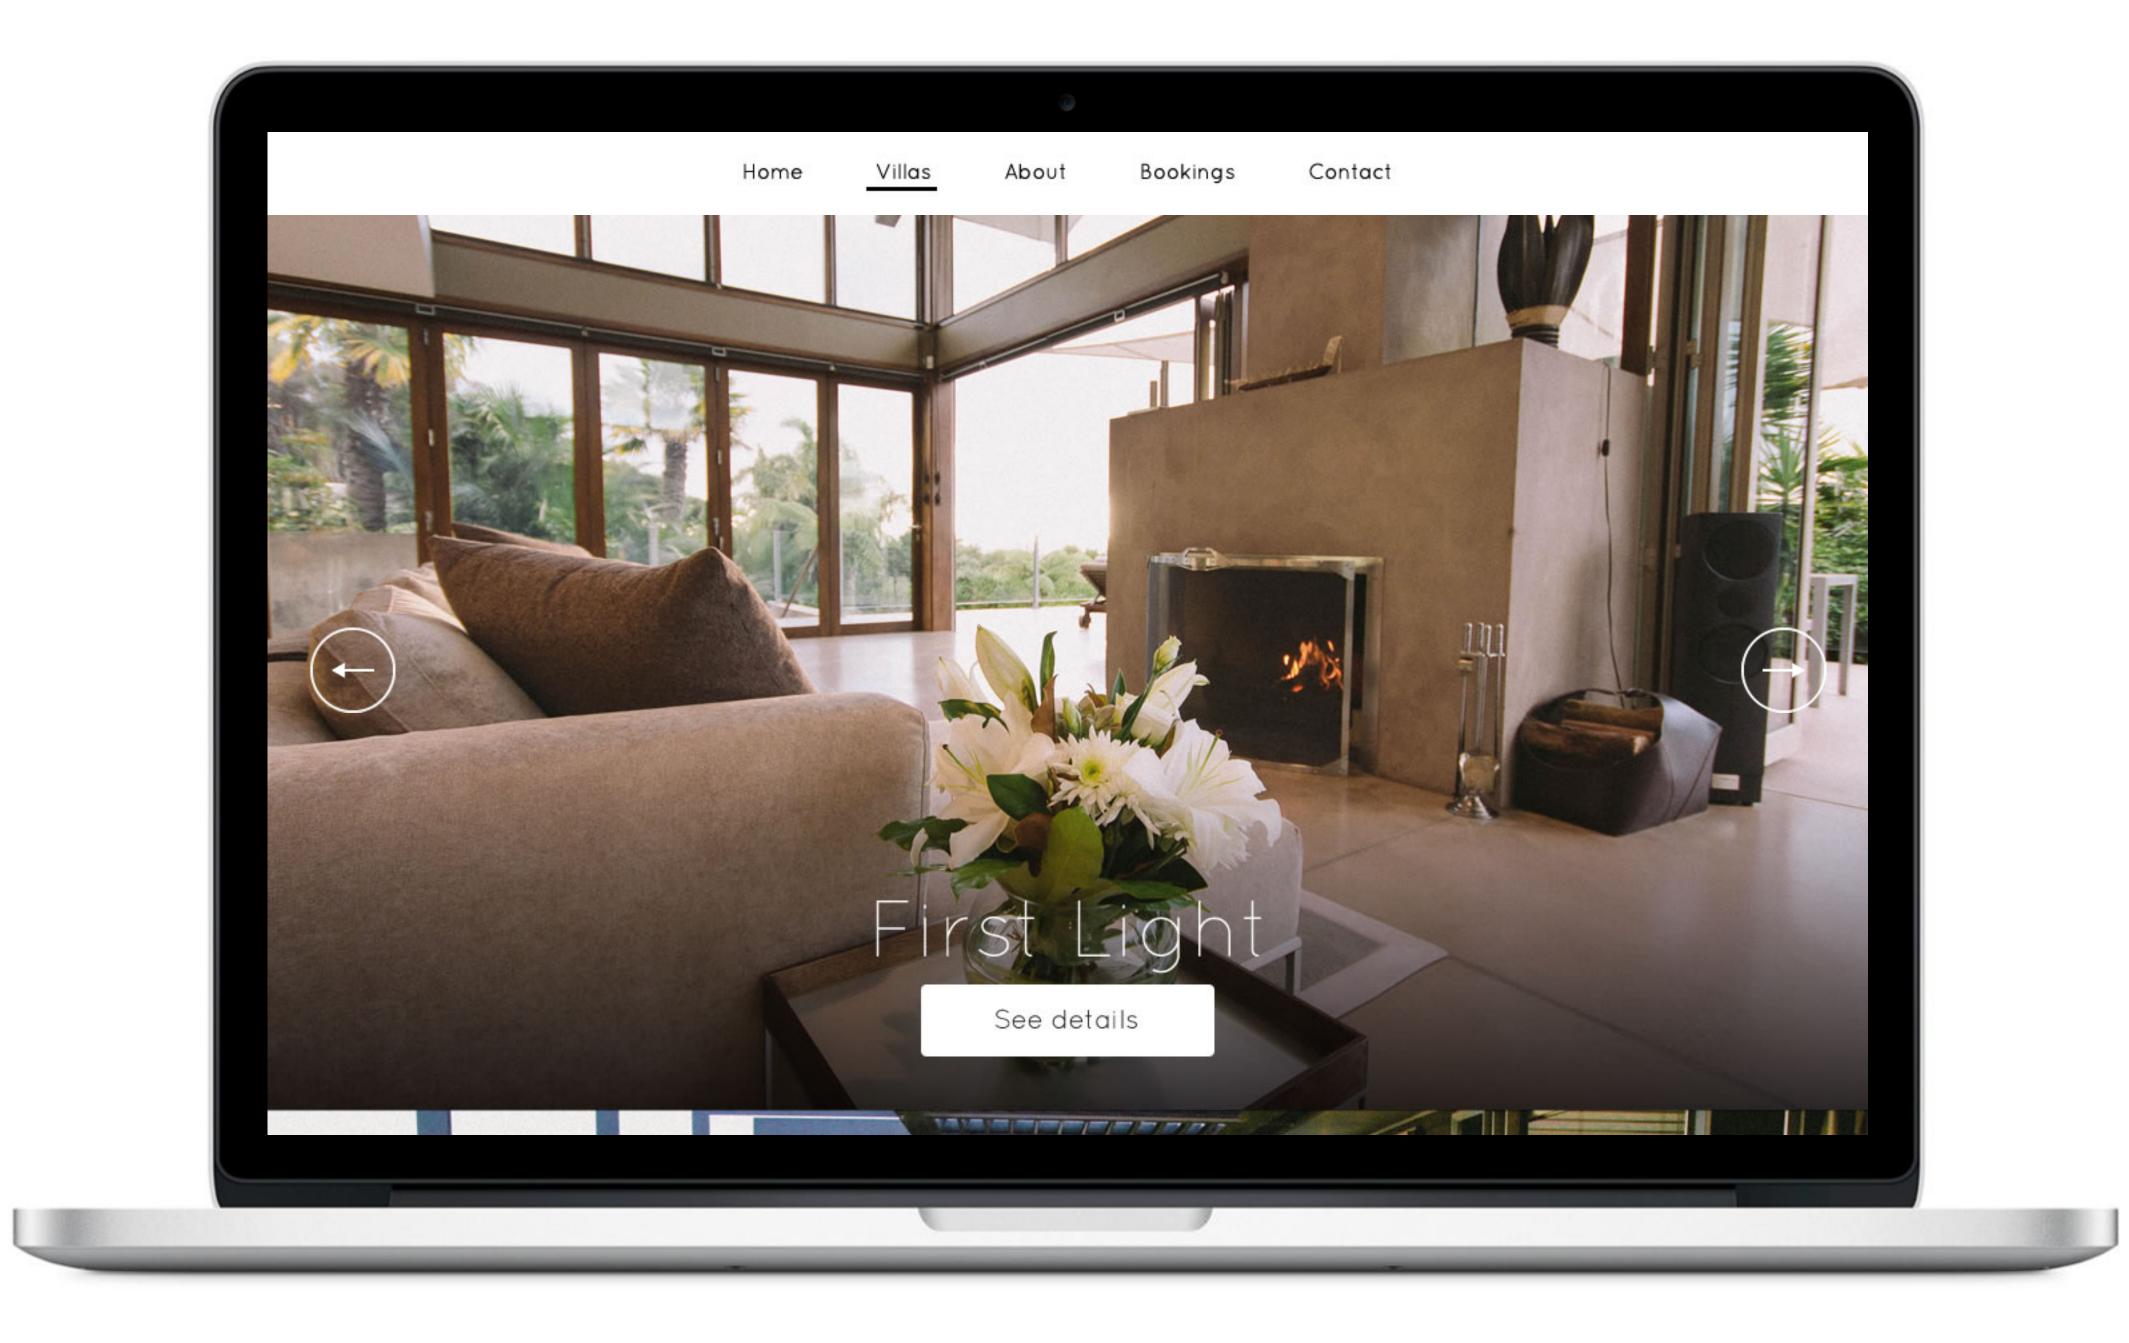

#### FIRST LIGHT

Growing out of the hill side over looking the magnificent land and sea scapes is the ultimate honeymoon suite, an idyllic retreat for two.

One mezzanine bedroom with ensuite bathroom

#### FIRST LIGHT

Growing out of the hill side over looking the magnificent land and sea scapes is the ultimate honeymoon suite, an idyllic retreat for two.

| One mezzanine bedroom with ensuite bathroom |
|---------------------------------------------|
| Air Conditioning                            |
| Superb views of the Bay of Islands          |
| Original New Zealand Artwork                |
| Jacuzzi                                     |
| Home theatre with plasma television         |
| Fully equipped gourmet kitchen              |

More Information