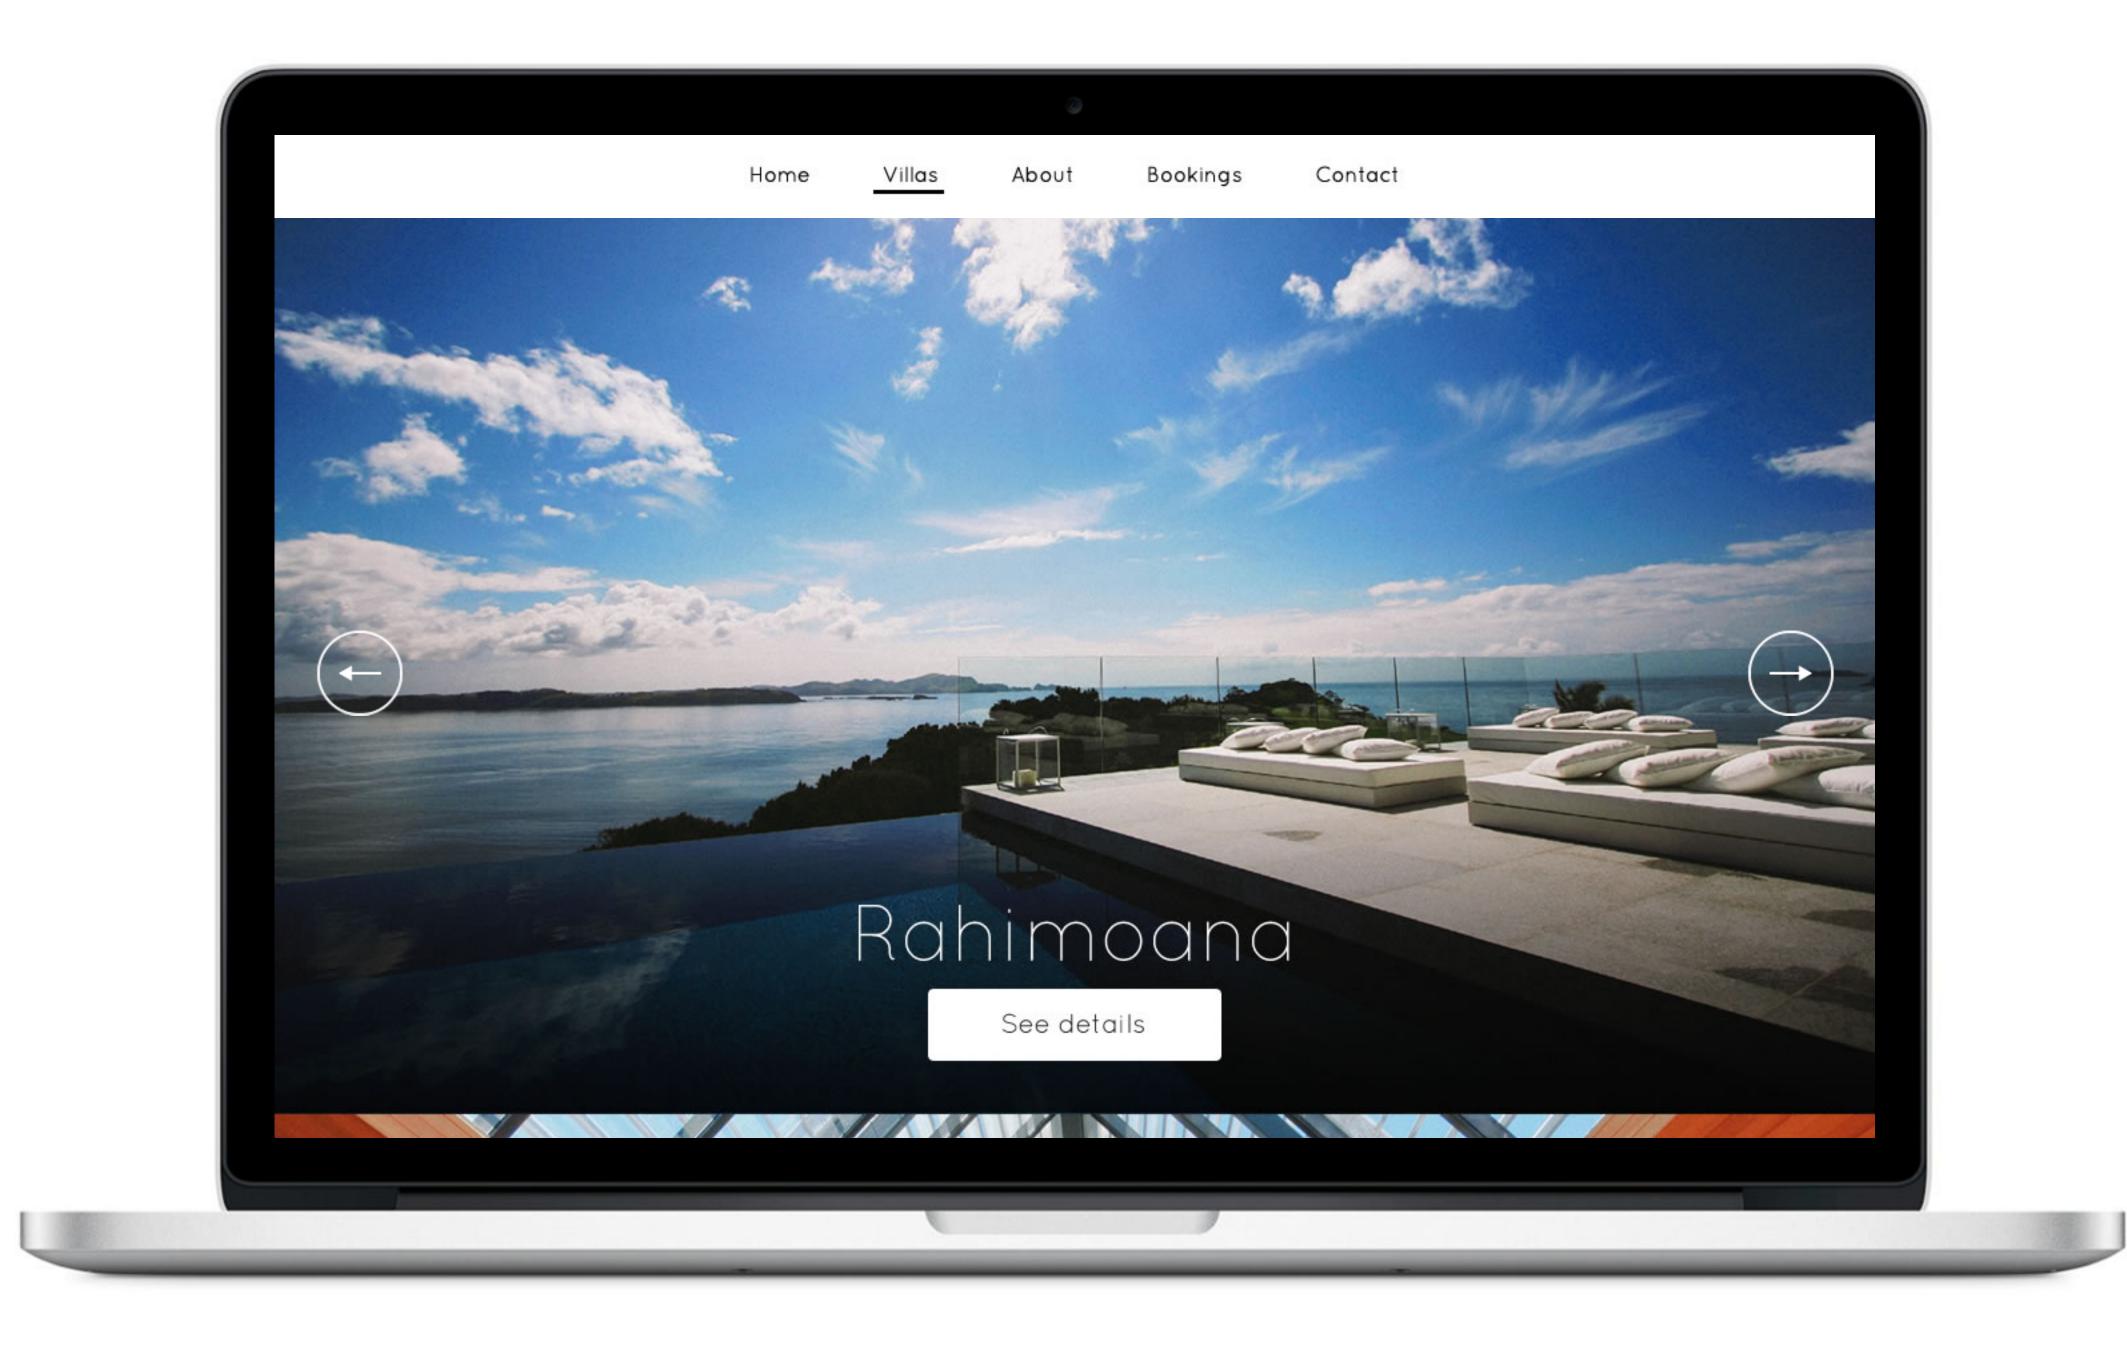

#### RAHIMOANA

Drenched in all day sun, this stunning villa sits on a 44 acre private headland with panoramic views of New Zealands famed Bay of Islands.

### Three bedrooms Superb views of the Bay of Islands 18 metre heated infinity edged pool Jacuzzi Home theatre with plasma television Fully equipped gourmet kitchen Wireless Internet Access

More Information