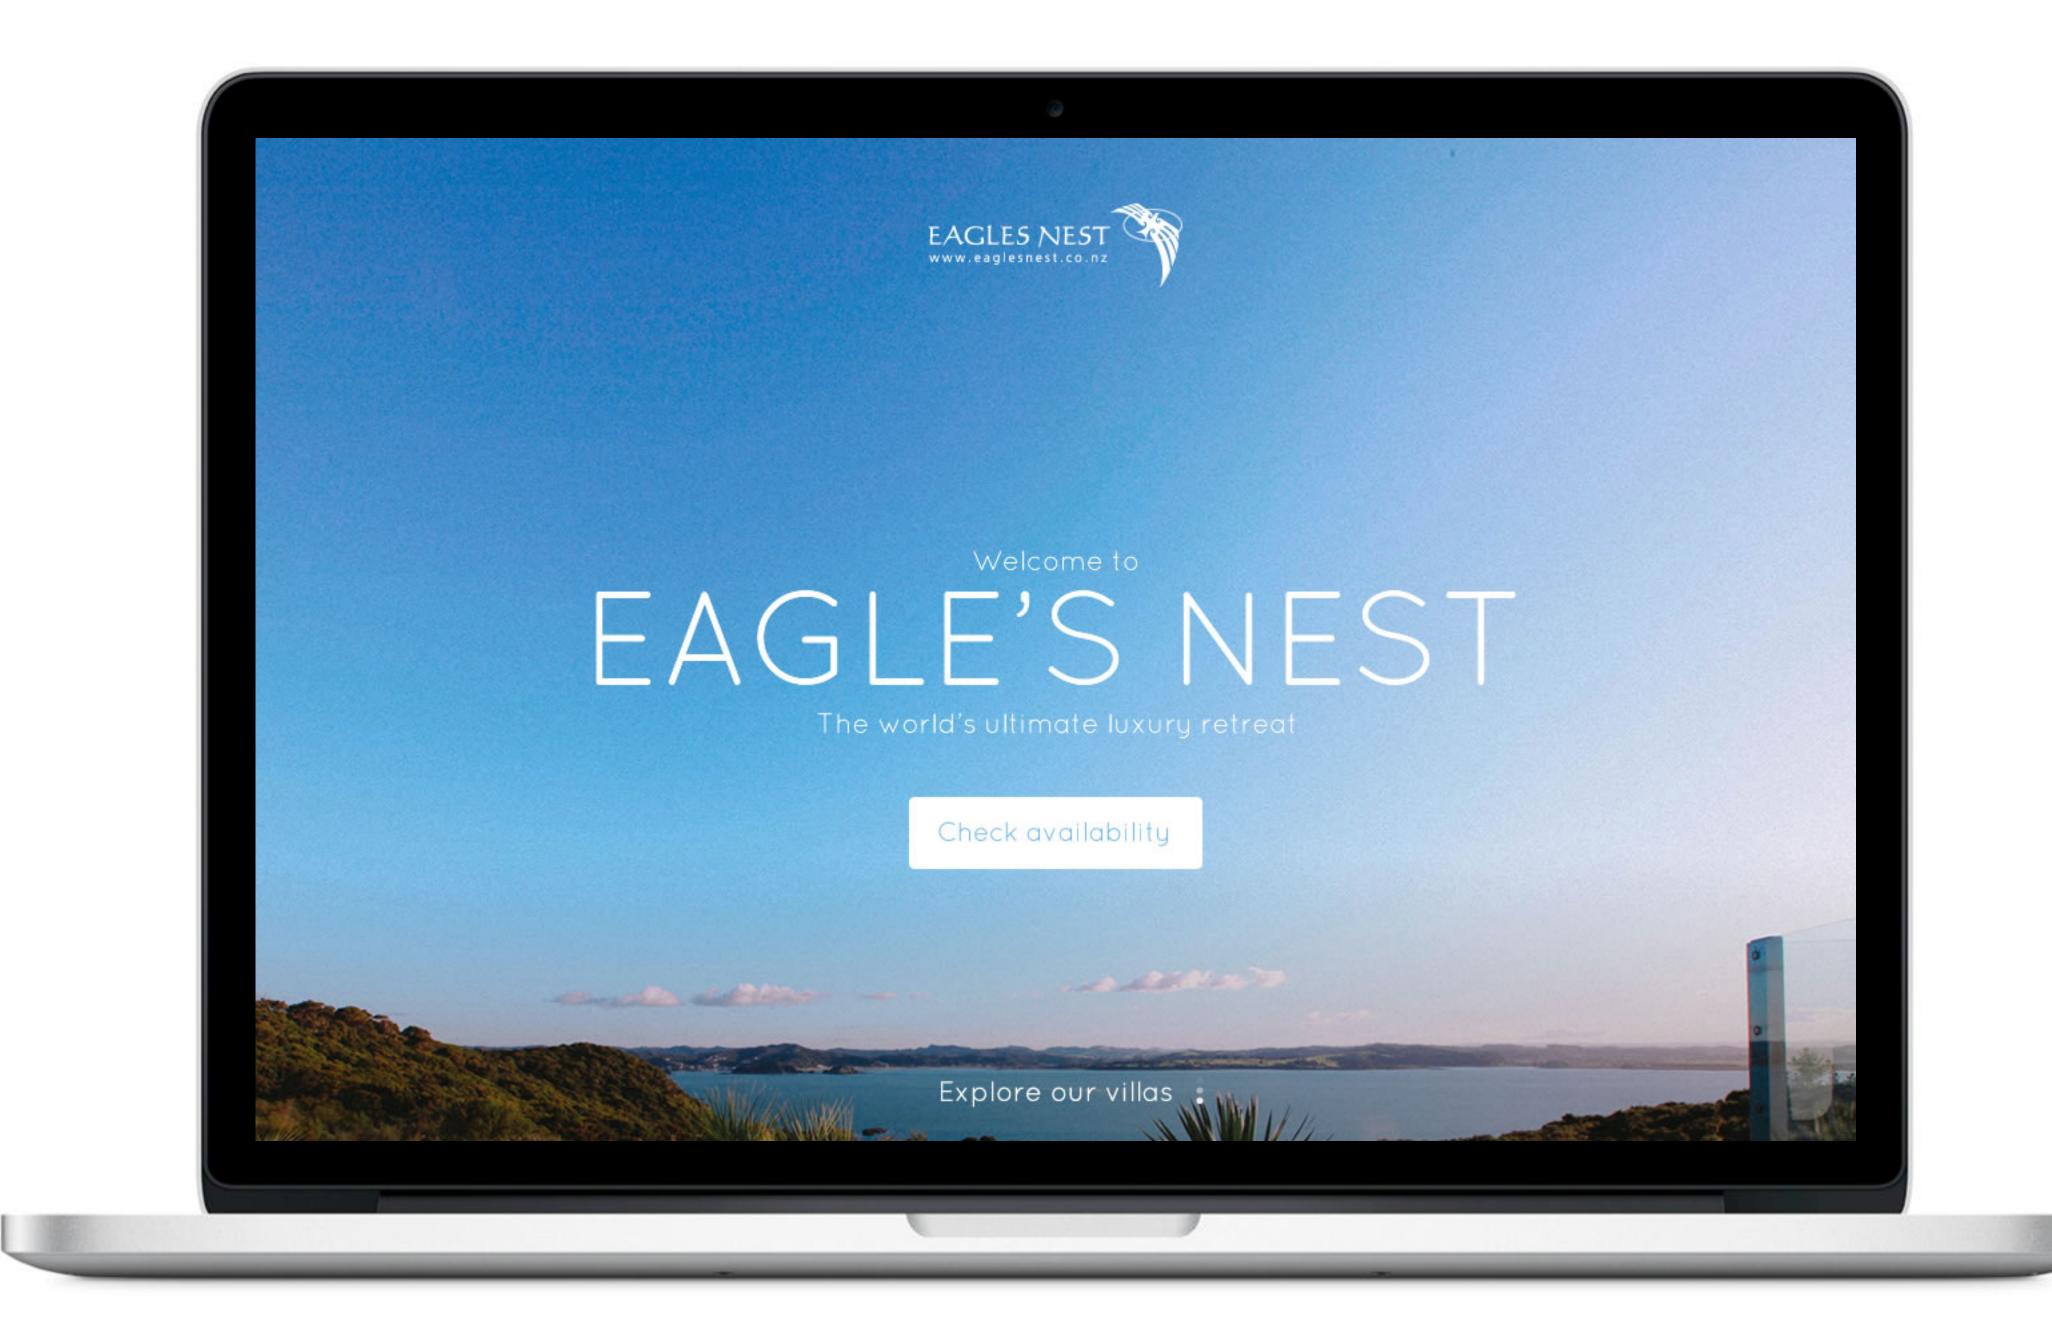

# Welcome to the world's ultimate luxury retreat

Eagles Nests five luxurious villas nestle into an extravagantly beautiful island-like peninsula along a ridgeline that drops into a valley -- reminiscent of a huge nest.

Ancient eagles once soared in these pristine skies. As amazing architects and creative interior designers, they built their homes where now sit the ultra luxurious nests of the human variety, where gracious, unobtrusive yet attentive Kiwi staff cater to your every whim.