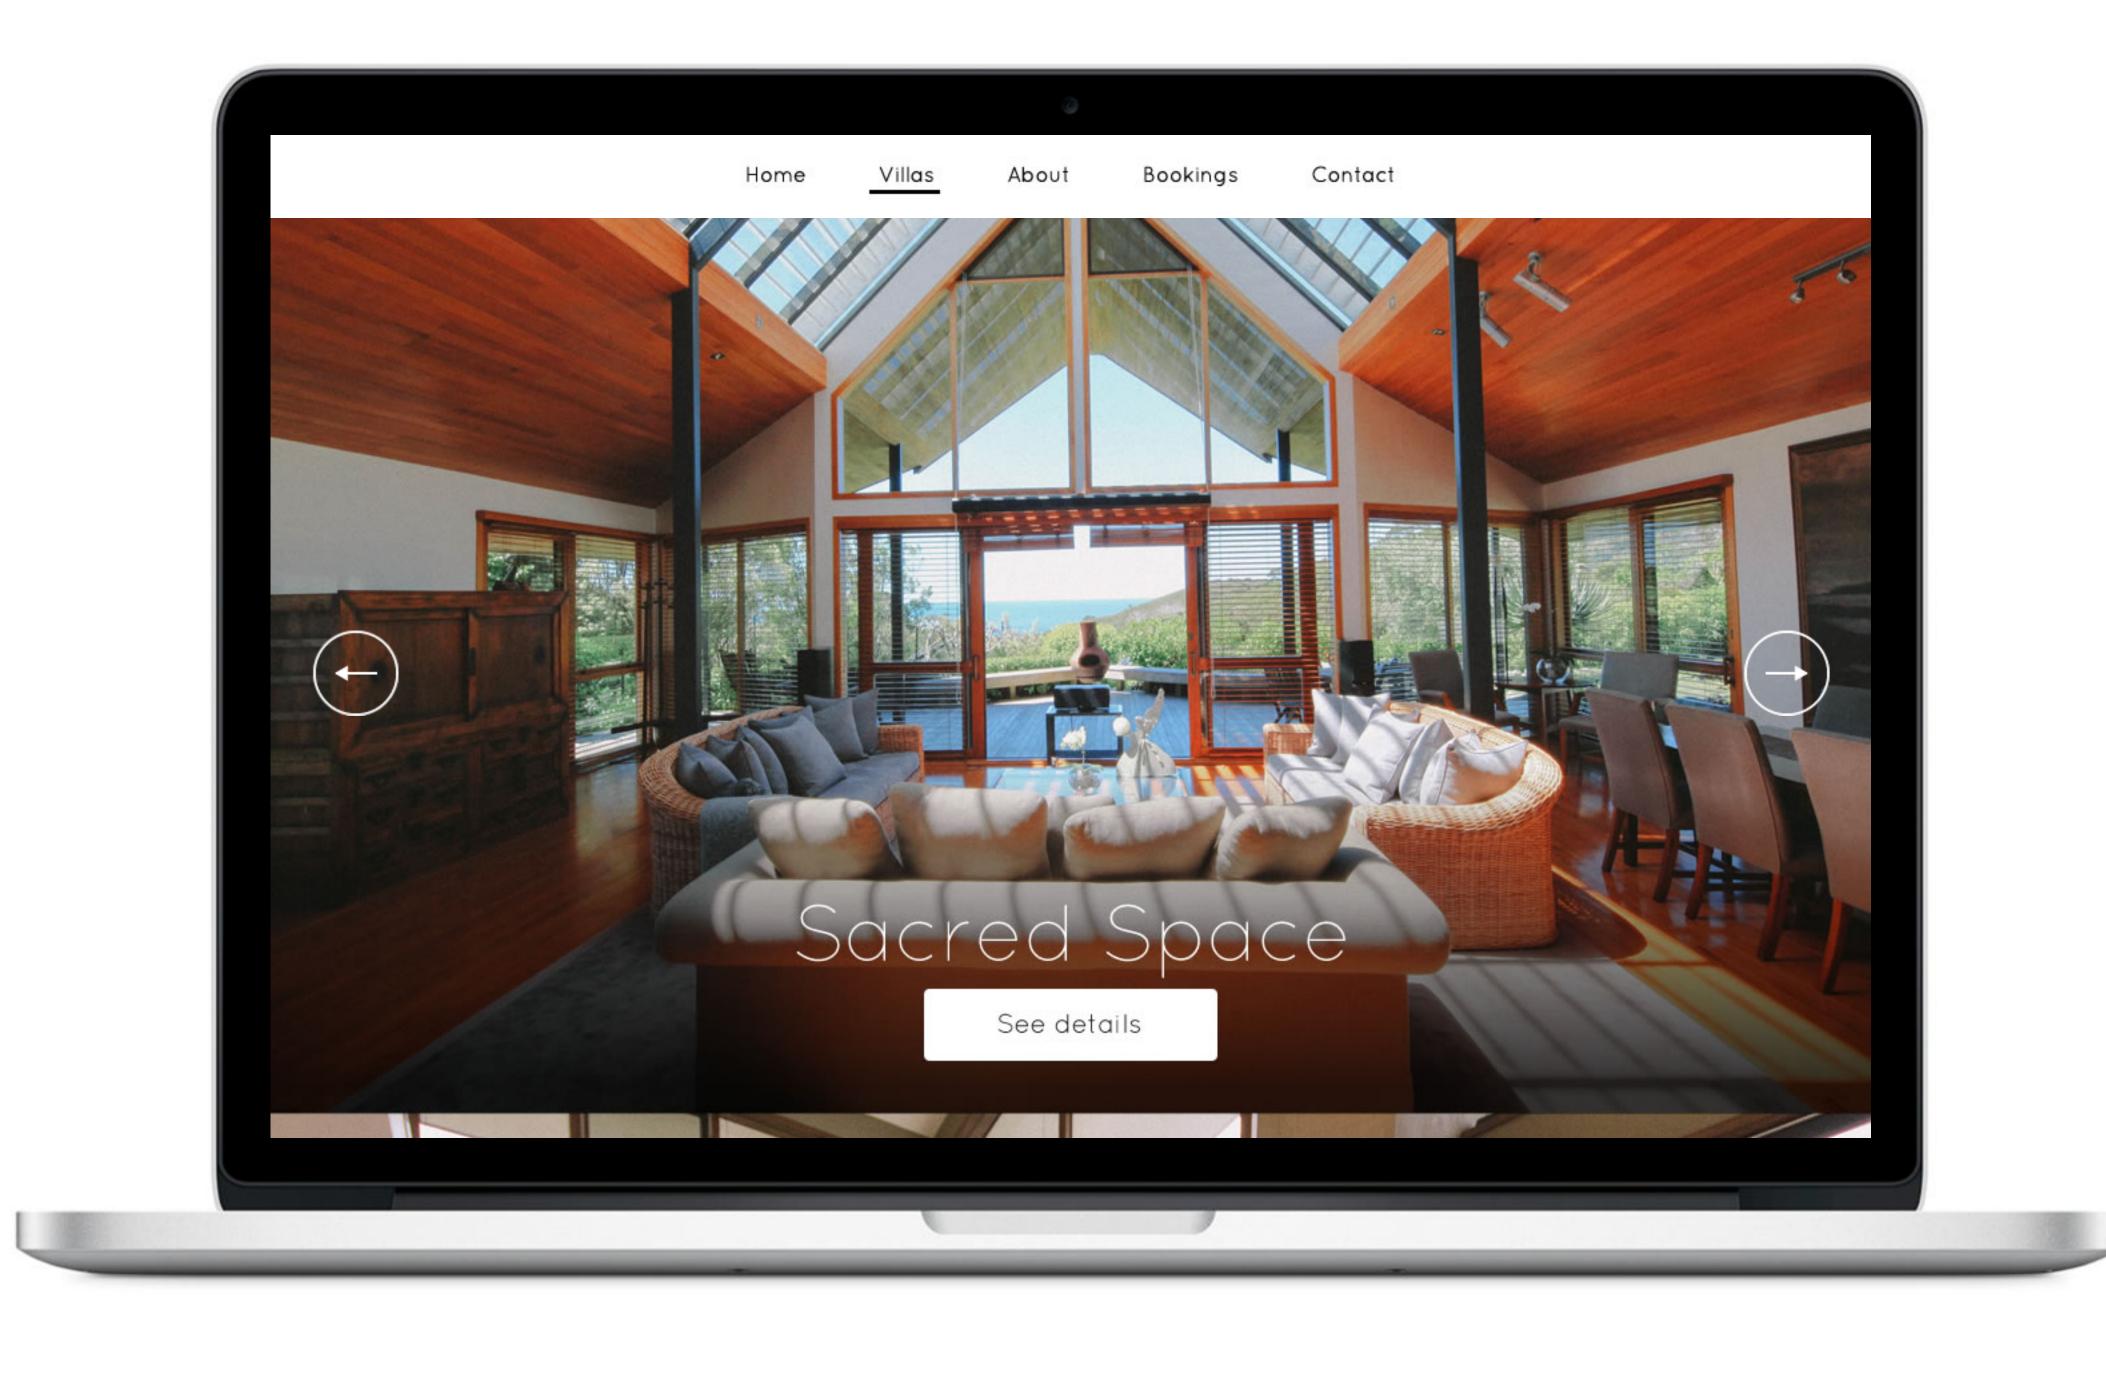

#### SACRED SPACE

Sacred Space, Casually elegant, all suites are uniquely

#### SACRED SPACE

Sacred Space, Casually elegant, all suites are uniquely appointed with original artwork and beautiful antique furnishings.

| -Four bedrooms                                   |
|--------------------------------------------------|
| Superb views looking out over the Bay of Islands |
| 20 metre heated infinity edged pool.             |
| Jacuzzi                                          |
| Home theatre with large projection screen        |
| Fully equipped gourmet kitchen                   |

Wireless internet access

More Information

Check Availability